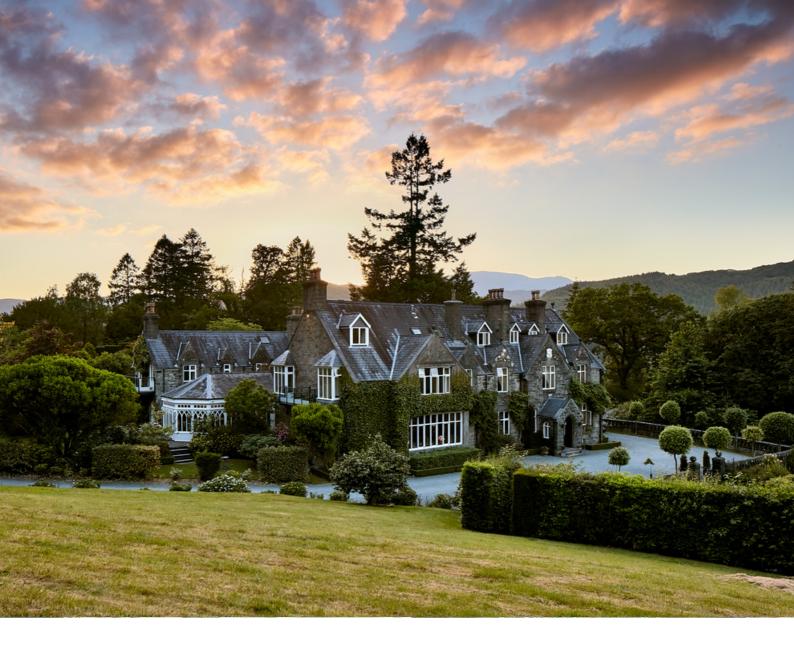

#### PENMAENUCHAF

Perched high above the Mawddach estuary at the foot of the rugged Cadair Idris, you'll find our stone-fronted Penmaenuchaf.

Inspired by the dramatic ancient landscape of Eryri (Snowdonia) National Park, this grand old house has its own beautiful history, and each room has its own unique and characterful appeal.

Adventure abounds in this land of longing, rich in tales of Welsh myth and legend as fantastical as the scenery in front of you.

Step away from the ordinary and into the enchantment of North Wales. As you approach our grand country house set amongst breathtaking landscapes, be prepared for heartfelt greetings and a dedication to exquisite event hosting. Our venue offers a blend of classic elegance and contemporary charm, ensuring your special day is truly unforgettable.

Choose our mountain estate as the backdrop for your dream wedding or momentous occasion, where every moment becomes a cherished memory.